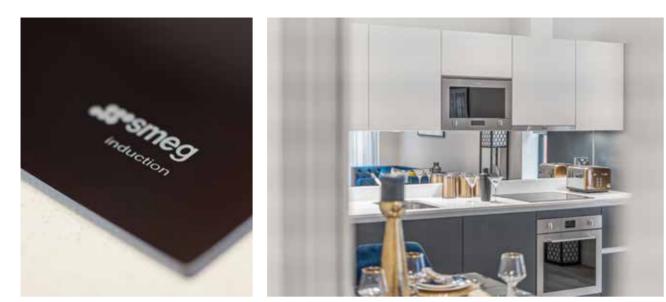

#### Kitchens

- Smeg integrated dishwasher, fridge/freezer and oven
- Smeg induction hob with concealed extractor
- Silestone Quartz worktops and mirrored splashbacks
- Washer/dryer to kitchens or utility cupboard
- Soft-closing cabinet doors and drawers