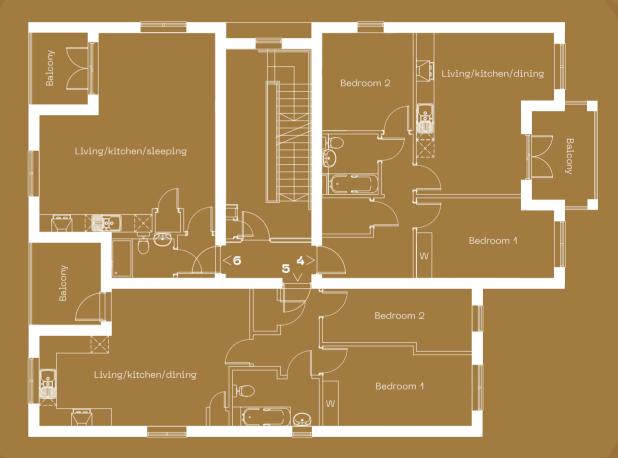

## 2nd floor

#### Apartment 7

| Living/kitchen/dining | 4.8m x 5.6m          | 15ft 9 x 18ft 4  |
|-----------------------|----------------------|------------------|
| Bedroom 1             | 4.8m x 2.8m          | 15ft 9 x 9ft 2   |
| Bedroom 2             | 3 <b>.</b> 2m x 3.3m | 10ft 6 x 10ft 10 |

#### Apartment 8

| Living/kitchen/dining | 7.2m x 4.0m | 23ft 7x 4 |
|-----------------------|-------------|-----------|
| Bedroom               | 3.0m x 4.0m | 9ft 10 ×  |

#### Apartment 9

Living/kitchen/sleeping

n 20ft x 22ft 8