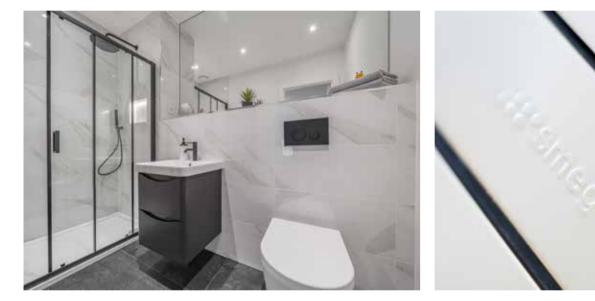

Contemporary bathrooms offer sleek finishes including matt black fixtures and fittings, wall hung sanitaryware, thermostatically controlled showers and tiled flooring.

Parking is available for selected apartments.

#### Bathrooms

- Heated black towel rail
- Contemporary black mixer tap
- Luxury black trimmed shower screens
- Baths with showers
- Tiled flooring