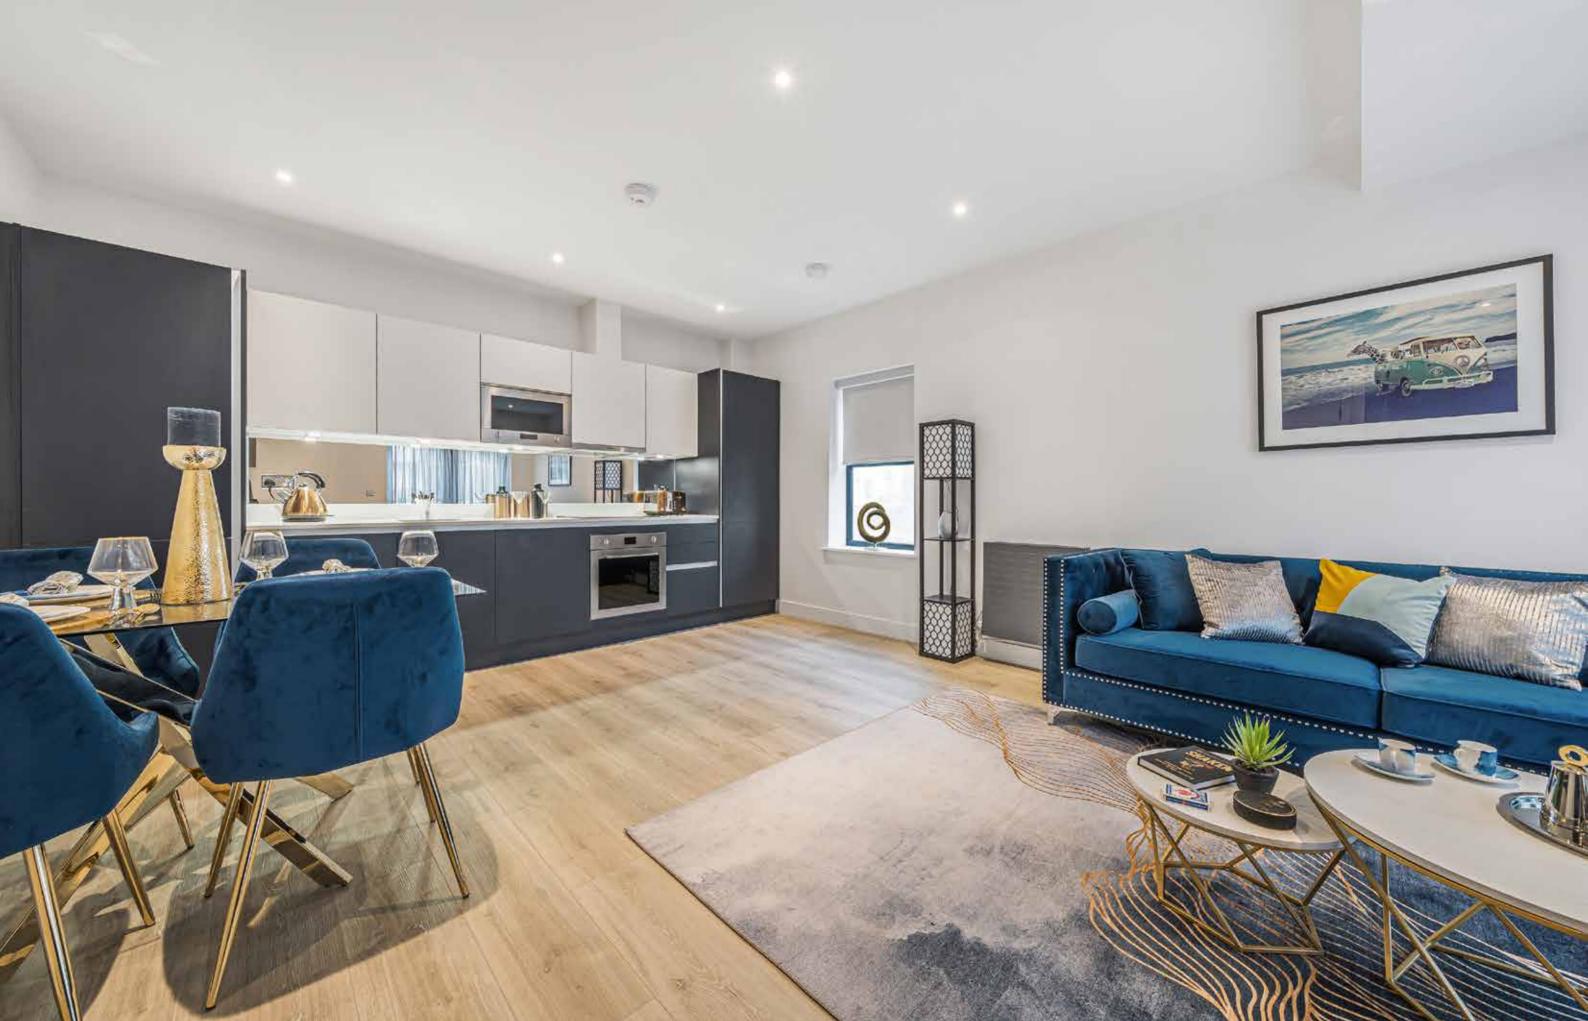

# Contemporary living for the modern lifestyle

Roupell Apartments is a boutique new development offering a selection of modern studio, one and two bedroom apartments.

Each apartment is offered with a bright, spacious open-plan living/kitchen arrangement and direct access to a private balcony or terrace. Beautifully crafted kitchens are finished with quartz stone worktops and benefit from integrated appliances including induction hob, electric oven, fridge/freezer, dishwasher and washer/dryer. Bedrooms are finished with luxurious carpets and main bedrooms also benefit from bespoke fitted wardrobes.

Contemporary bathrooms offer sleek finishes including matt black fixtures and fittings, wall hung sanitaryware, thermostatically controlled showers and tiled flooring.

Parking is available for selected apartments.