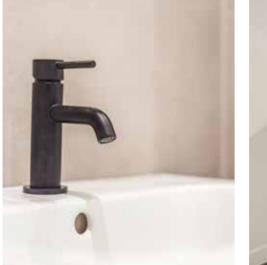

Contemporary bathrooms offer sleek finishes including matt black fixtures and fittings, wall hung sanitaryware, thermostatically controlled showers and tiled flooring.

Parking is available for selected apartments.

#### Bathrooms

- Heated black towel rail
- Contemporary black mixer tap
- Luxury black trimmed shower screens
- Baths with showers
- Tiled flooring