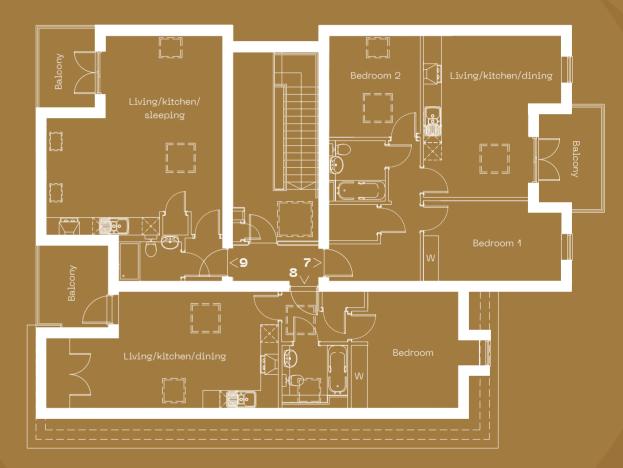

### FLOOR PLANS

## 2nd floor

#### Apartment 7

| Living/kitchen/dining | 4.8m x 5.6m          | 15ft 9 x 18ft 4  |
|-----------------------|----------------------|------------------|
| Bedroom 1             | 4.8m x 2.8m          | 15ft 9 x 9ft 2   |
| Bedroom 2             | 3 <b>.</b> 2m x 3.3m | 10ft 6 x 10ft 10 |

#### Apartment 8

| Living/kitchen/dining | 7.2m x 4.0m | 23ft 7x 4 |
|-----------------------|-------------|-----------|
| Bedroom               | 3.0m x 4.0m | 9ft 10 ×  |

#### Apartment 9

Living/kitchen/sleeping

n 20ft x 22ft 8