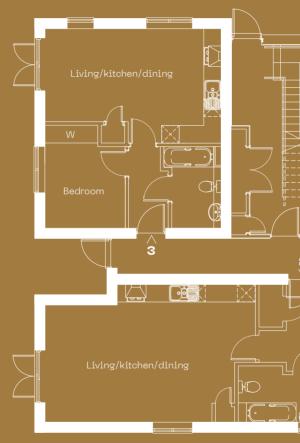

### Ground floor

#### Apartment 3

Living/kitchen/dining Bedroom 8m 20ft x 12ft 6 .6m 8ft 10 x 11ft 10