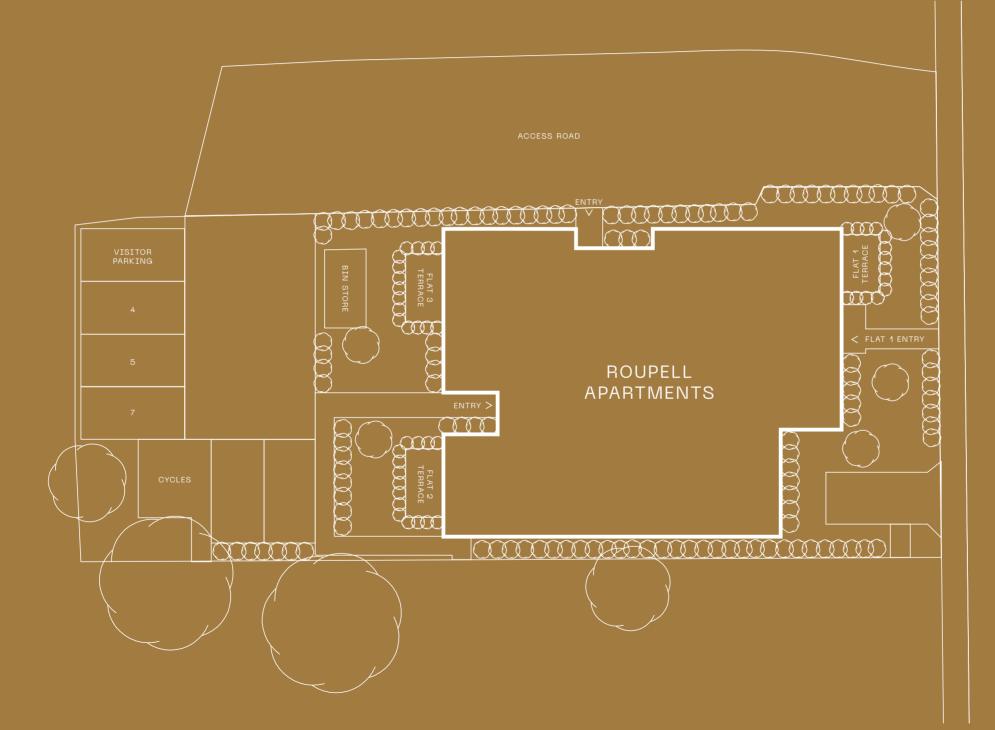

trendy centre include Nando's and Pizza Express, whilst there is also a Cineworld and ten-pin bowling to keep you entertained.











## Historic green spaces on your doorstep

Take a short stroll to the largest local park, Danson Park, located just minutes away and covering 200 acres. It's home to the historic Danson House, a large lake with boating activities, bowling green, playground, and various gardens including an English garden – the ideal space to take in the fresh air!







Also just a short walk away is the stunning Hall Place House and Gardens – one of the South East's best-kept secrets. This historic house and garden, rich in fascinating history, welcomes visitors all year round with a range of exhibitions and public events and is also home to a café and garden centre.



INCOTT ROAD



### FLOOR PLANS

### Ground floor

#### Apartment 1

| Living/kitchen/dining | 5.7m x 4.3m          | 18ft 8 x 14ft 1 |
|-----------------------|----------------------|-----------------|
| Bedroom 1             | 4 <b>.</b> 3m x 2.8m | 14ft 1 x 9ft 2  |
| Bedroom 2             | 2.2m x 4.0m          | 7ft 3 x 13ft 1  |

#### Apartment 2

| Living/kitchen/dining | 7.3m x 4.7m | 23ft 11 x 15f  |
|-----------------------|-------------|----------------|
| Bedroom 1             | 5.2m x 2.8m | 17ft 1 x 9ft 2 |
| Bedroom 2             | 5.2m x 2.2m | 17ft 1 x 7ft 3 |

#### Apartment 3

Living/kitchen/dining Bedroom 8m 20ft x 12ft 6 .6m 8ft 10 x 11ft 10







### FLOOR PLANS

## 'Ist floor

#### Apartment 4

| Living/kitchen/dining | 4.8m x 5.6m          | 15ft 9 x 18ft 4 |
|---