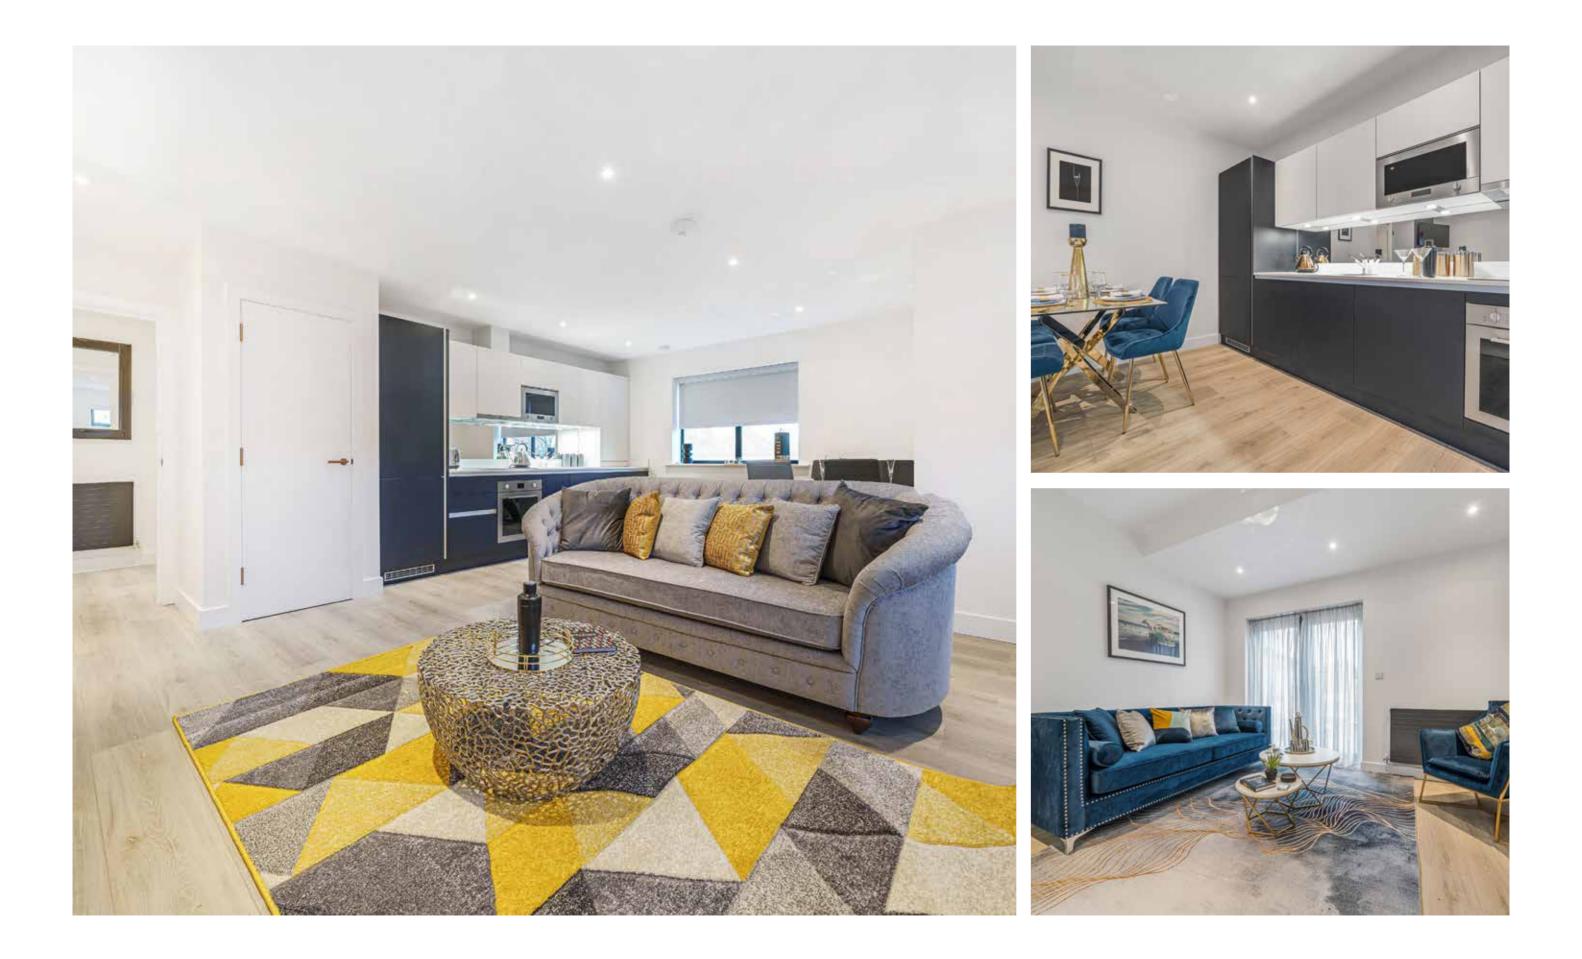

# Contemporary living for the modern lifestyle

Roupell Apartments is a boutique new development offering a selection of modern studio, one and two bedroom apartments.

Each apartment is offered with a bright, spacious open-plan living/kitchen arrangement and direct access to a private balcony or terrace. Beautifully crafted kitchens are finished with quartz stone worktops and benefit from integrated appliances including induction hob, electric oven, fridge/freezer, dishwasher and washer/dryer. Bedrooms are finished with luxurious carpets and main bedrooms also benefit from bespoke fitted wardrobes.

#### Interior finishes

- USB ports to selected sockets
- White contemporary panel doors
- Brushed copper door furniture and hinges
- Laminate flooring throughout lounge, kitchen and hallways, with fitted carpets to bedrooms
- Gas central heating
- Built-in wardrobe to main bedrooms

#### Kitchens

- Smeg integrated dishwasher, fridge/freezer and oven
- Smeg induction hob with concealed extractor
- Silestone Quartz worktops and mirrored splashbacks
- Washer/dryer to kitchens or utility cupboard
- Soft-closing cabinet doors and drawers