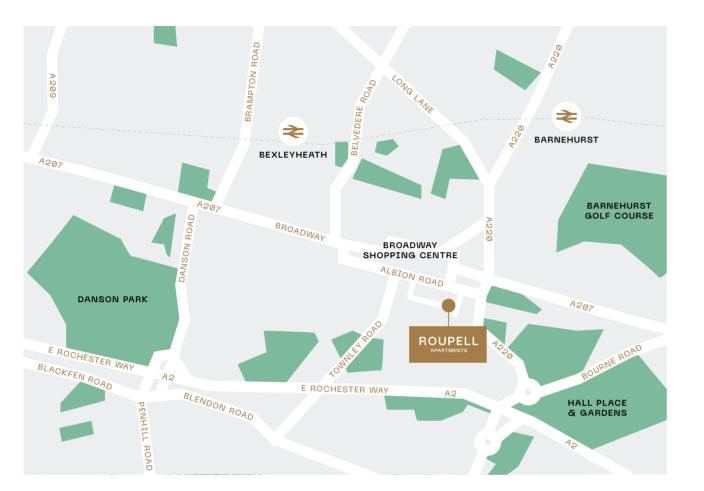

## **From** Bexleyheath with love

Perfectly positioned on a quiet residential road, just a short stroll the shopping centre, with large from the hustle and bustle of Bexleyheath Town Centre, Roupell Apartments offers the perfect balance for modern lifestyles.

bars, to boutique shops and retail chains, there is something to cater for most needs. Italian restaurant Stuzzichini and Turkish grill The Meze are local favourites, whilst Zingara and Blend Bar are popular spots for a cocktail or two!

At the far end of Broadway is branches of Sainsbury's and Marks & Spenceг, as well as many other popular retail stores.

Chain restaurants in the town From tasty restaurants and trendy centre include Nando's and Pizza Express, whilst there is also a Cineworld and ten-pin bowling to keep you entertained.

## Historic green spaces on your doorstep

Take a short stroll to the largest local park, Danson Park, located just minutes away and covering 200 acres. It's home to the historic Danson House, a large lake with boating activities, bowling green, playground, and various gardens including an English garden – the ideal space to take in the fresh air!

Also just a short walk away is the stunning Hall Place House and Gardens – one of the South East's best-kept secrets. This historic house and garden, rich in fascinating history, welcomes visitors all year round with a range of exhibitions and public events and is also home to a café and garden centre.