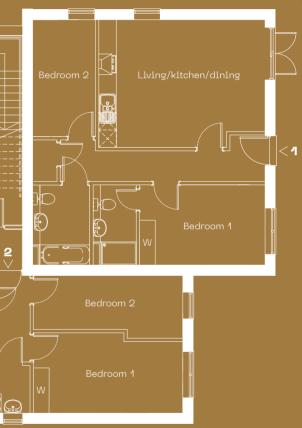

## 'Ist floor

#### Apartment 4

| Living/kitchen/dining | 4.8m x 5.6m          | 15ft 9 x 18ft 4 |
|-----------------------|----------------------|-----------------|
| Bedroom 1             | 4.8m x 2.8m          | 15ft 9 x 9ft 2  |
| Bedroom 2             | 3 <b>.</b> 2m x 3.4m | 10ft 6 x 11ft 2 |

#### Apartment 5

| Living/kitchen/dining | 6 <b>.</b> 9m x 4 <b>.</b> 7m | 22ft 8 x 15ft 5 |
|-----------------------|-------------------------------|-----------------|
| Bedroom 1             | 5 <b>.</b> 2m x 2.8m          | 17ft 1 x 9ft 2  |
| Bedroom 2             | 5.2m x 2.2m                   | 17ft 1 x 7ft 3  |